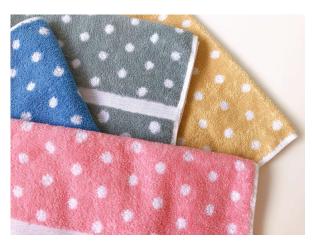

## Vibrant dots, distinctive OKPOLO quality

**W**e blend vibrant colors and cheerful patterns to create unique embroidered designs. These colorful dots are scattered across the surface of the towels, with each dot representing a beautiful moment in life. With four different colors to choose from, you can select the one that brings you joy and vitality.