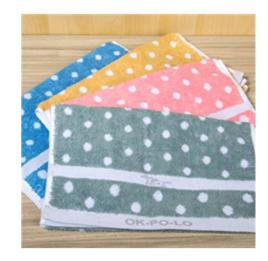

## Vibrant dots, distinctive OKPOLO quality

**W**e blend vibrant colors and cheerful patterns to create unique embroidered designs. These colorful dots are scattered across the surface of the towels, with each dot representing a beautiful moment in life. With four different colors to choose from, you can select the one that brings you joy and vitality.